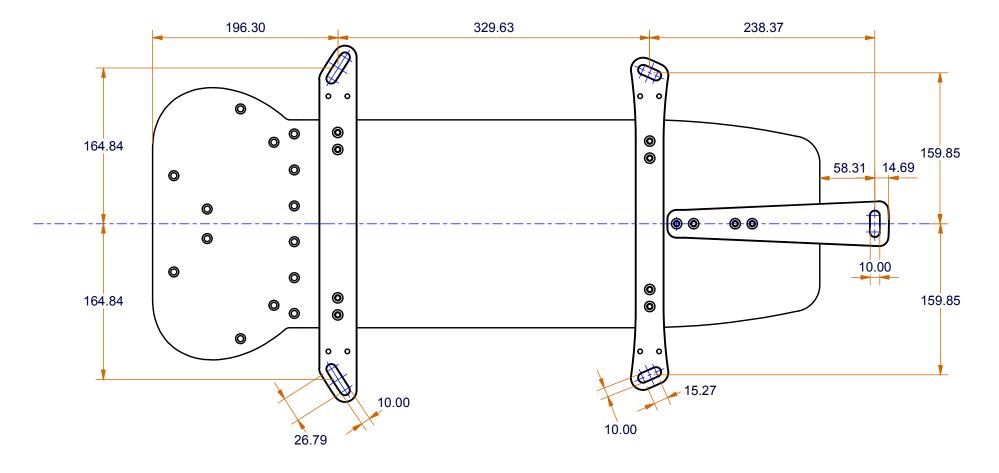

Underside of Dual Head Dynascan Note: Dimensions to metal base only, not to plastic pod

> Scale 1:4 A3

| FINISH  1. ALL HOLES AND EDGES TO BE DE-BURRED 2. SURFACES TO BE MACHINED OR LINISHED | Material                                                             | THIRD ANGLE PROJ.                                                                                                                                     | Measurement Devices US LLC  |
|---------------------------------------------------------------------------------------|----------------------------------------------------------------------|-------------------------------------------------------------------------------------------------------------------------------------------------------|-----------------------------|
| PROTECTIVE FINISH                                                                     | Designer STS Date 3/21/2011 Drawn By STS Date 3/21/2011 Sheet 1 of 1 | All Dimensions are in mm. Tolerances unless otherwise stated. General +/- 0.1mm Angular +/- 1° Hole Centres +/- 0.05mm Reamed Hole Centres +/- 0.02mm | Project Stock Number        |
|                                                                                       |                                                                      |                                                                                                                                                       | Title Dynascan Dual Head    |
|                                                                                       |                                                                      |                                                                                                                                                       | Part No. Dynascan Dual Head |
|                                                                                       |                                                                      |                                                                                                                                                       | Revision                    |